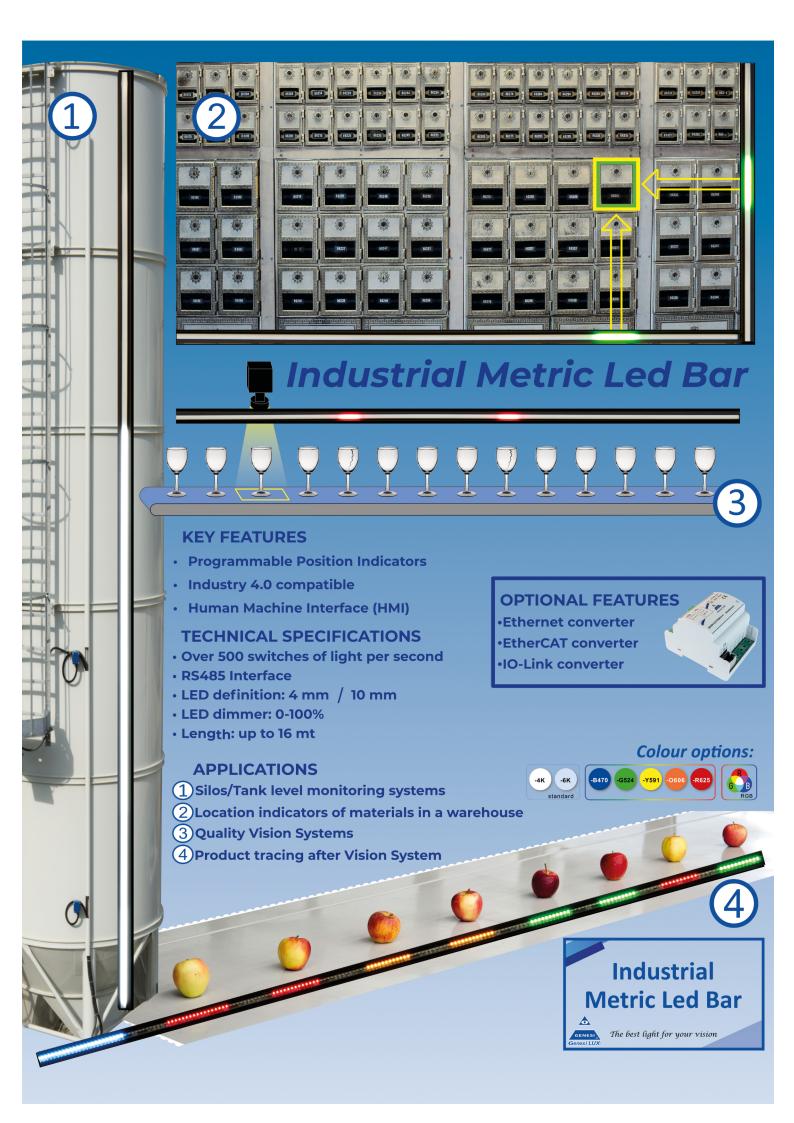

# Industrial Metric led bar Programmable position indicators

## **Description**

**Industrial programmable led bar** for industrial applications 4mm / 10 mm led definition

Modular assembly up to 16 mt with modules up to 4 mt

RS485 interface integrated; 24 V power supply, IP65 Project achieved by internal resources and Genesi skills

# **Application**

Machine loading indicator

Industry 4.0 compatible

Led light signal

Machine, cobot or industrial plant position indicators product tracing after vision systems

### **Optional Features**

- Ethernet converter
- EtherCAT converter
- IO-Link converter

4 mm / 10 mm LED definition